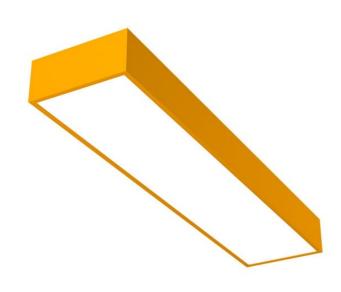

## **EDDGE WALL T5 HIGH**

series: EDDGE

卌

Direct and indirect

IP 20

Mounting on wall

## 890 × 200 × 85 mm

Wall luminaires for fluorescent tubes Body made of extruded aluminium profile

Diffuser made of satinic plexi for high-comfort soft light diffusion or microprismatic structure for glare reduction

Brushed aluminium or powder coated finish

Electronic or dimmable electronic ballast

Accessories to be ordered separately

## Product description

Product code

0-140891.30U

Optio

acrylic satin diffuser

Dimension a **890 mm** 

Dimension c

85 mm