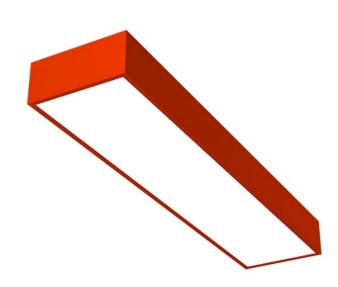

## **EDDGE WALL T5 HIGH**

series: EDDGE

卌

Direct and indirect

IP 20

Mounting on wall

## 1190 × 200 × 85 mm

Wall luminaires for fluorescent tubes Body made of extruded aluminium profile

Diffuser made of satinic plexi for high-comfort soft light diffusion or microprismatic structure for glare reduction

Brushed aluminium or powder coated finish

Electronic or dimmable electronic ballast

Accessories to be ordered separately