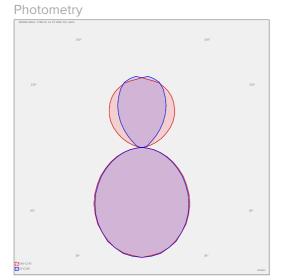

## Product description

Product code

0-140892.30N

Ontice

acrylic satin diffuser

Dimension a **1190 mm** 

Dimension c

85 mm

Lamp caps

G5

Mounting type mounting on wall,

Weight **4.5 kg**  Driver

Analog 1-10V

Colour red orange

Dimension b

200 mm

Type of light source

T5

Total power consumption

56 W

Cover IP 20

Designed for

interior