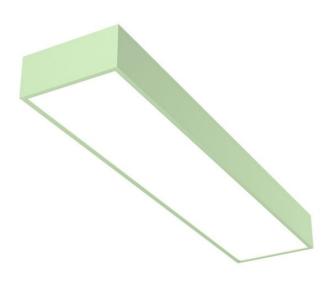

## EDDGE WALL T5 HIGH

series: EDDGE

Mounting on wall

## 1490 × 200 × 85 mm

Wall luminaires for fluorescent tubes Body made of extruded aluminium profile Diffuser made of satinic plexi for high-comfort soft light diffusion or microprismatic structure for glare reduction Brushed aluminium or powder coated finish Electronic or dimmable electronic ballast Accessories to be ordered separately

## Product description

Product code **0-140893.305** 

Optics acrylic satin diffuser

Dimension a 1490 mm

Dimension c **85 mm** 

Lamp caps **G5** 

Mounting type mounting on wall,

Weight 5 kg Driver Analog 1-10V

Colour pastel green

Dimension b 200 mm

Type of light source **T5** 

Total power consumption **70 W** 

Cover

Designed for interior