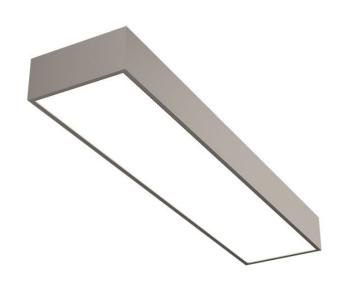

## **EDDGE WALL T5 HIGH**

series: EDDGE

Direct and indirect

IP 20

Mounting on wall

## 590 × 200 × 85 mm

Wall luminaires for fluorescent tubes
Body made of extruded aluminium profile
Diffuser made of satinic plexi for high-comfort soft light diffusion or microprismatic structure for glare reduction

Brushed aluminium or powder coated finish Electronic or dimmable electronic ballast

Accessories to be ordered separately