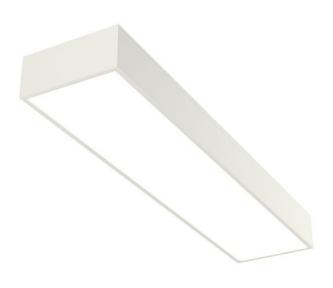

## EDDGE WALL T5 HIGH

series: EDDGE

Mounting on wall

## 890 × 200 × 85 mm

Wall luminaires for fluorescent tubes Body made of extruded aluminium profile Diffuser made of satinic plexi for high-comfort soft light diffusion or microprismatic structure for glare reduction Brushed aluminium or powder coated finish Electronic or dimmable electronic ballast Accessories to be ordered separately