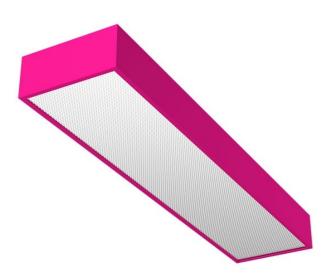

## EDDGE WALL T5 HIGH

series: EDDGE

Mounting on wall

## 1190 × 200 × 85 mm

Wall luminaires for fluorescent tubes Body made of extruded aluminium profile Diffuser made of satinic plexi for high-comfort soft light diffusion or microprismatic structure for glare reduction Brushed aluminium or powder coated finish Electronic or dimmable electronic ballast Accessories to be ordered separately

## Product description

Product code 0-140896.310

Optics Microprismatic diffuser

Dimension a 1190 mm

Dimension c **85 mm** 

Lamp caps **G5** 

Mounting type mounting on wall,

Weight **4.5 kg**  Driver Analog 1-10V