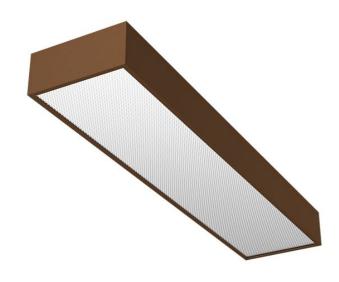

## **EDDGE WALL T5 HIGH**

series: EDDGE

Direct and indirect

IP 20

Mounting on wall

## 1490 × 200 × 85 mm

Wall luminaires for fluorescent tubes Body made of extruded aluminium profile

Diffuser made of satinic plexi for high-comfort soft light diffusion or microprismatic structure for glare reduction

Brushed aluminium or powder coated finish

Electronic or dimmable electronic ballast

Accessories to be ordered separately