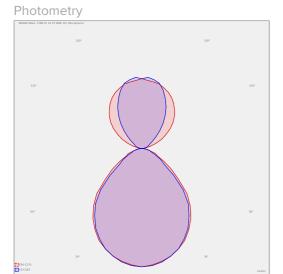

T5 HIGH**

series: EDDGE



Direct and indirect



IP 20

Mounting on wall

## 1490 × 200 × 85 mm

Wall luminaires for fluorescent tubes Body made of extruded aluminium profile

Diffuser made of satinic plexi for high-comfort soft light diffusion or microprismatic structure for glare reduction

Brushed aluminium or powder coated finish

Electronic or dimmable electronic ballast

Accessories to be ordered separately

## Product description

Product code

0-140897.31C

Ontice

Microprismatic diffuser

Dimension a **1490 mm** 

1430 111111

Dimension c **85 mm** 

Lamp caps

G5

Mounting type mounting on wall,

Weight **5 kg** 

Driver

Analog 1-10V

Colour

**terra brown**Dimension b

200 mm

Type of light source

T5

Total power consumption

98 W

Cover IP 20

Designed for **interior**