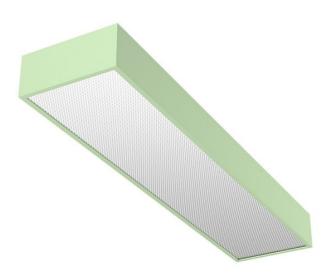

## EDDGE WALL T5 HIGH

series: EDDGE

Mounting on wall

## 1490 × 200 × 85 mm

Wall luminaires for fluorescent tubes Body made of extruded aluminium profile Diffuser made of satinic plexi for high-comfort soft light diffusion or microprismatic structure for glare reduction Brushed aluminium or powder coated finish Electronic or dimmable electronic ballast Accessories to be ordered separately

## Product description

Product code 0-140898.315

Optics Microprismatic diffuser

Dimension a 1490 mm

Dimension c **85 mm** 

Lamp caps **G5** 

Mounting type mounting on wall,

Weight 5 kg Driver Analog 1-10V

Colour pastel green

Dimension b 200 mm

Type of light source **T5** 

Total power consumption **160 W** 

Cover

Designed for interior