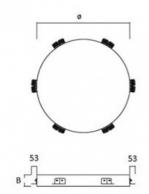

## Ø 390 × 120 mm

Recessed luminaires for fluorescent tubes Body made of aluminium profile and steel sheet, powder coated Diffuser made of satinic or microprismatic plexi for soft light diffusion Electronic or dimmable electronic ballast Accessories to be ordered separately

## Product description

Weight 3.5 kg

Product code Driver 0-140910.200 DALI / SwitchDim Optics Colour acrylic satin diffuser white Ø Dimension c 390 mm 120 mm Ceiling recessed Type of light source ø A + 1mm TC-R Lamp caps Total power consumption 40 W 2GX13 Mounting type Cover IP 20 recessed,