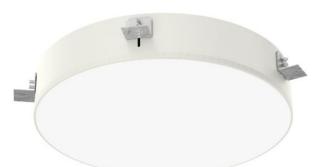

## **DEMMO T5 RECESSED**

series: DEMMO

## Ø 390 × 120 mm

Recessed luminaires for fluorescent tubes Body made of aluminium profile and steel sheet, powder coated Diffuser made of satinic or microprismatic plexi for soft light diffusion Electronic or dimmable electronic ballast Accessories to be ordered separately

## Product description

Weight 3.5 kg

Product code Driver 0-140910.200 DALI / SwitchDim Optics Colour acrylic satin diffuser white Ø Dimension c 390 mm 120 mm Ceiling recessed Type of light source ø A + 1mm TC-R Lamp caps Total power consumption 40 W 2GX13 Mounting type Cover IP 20 recessed,