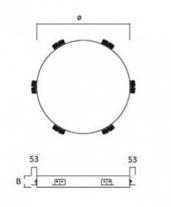

## Product description

Product code 0-140912.000

Optics acrylic satin diffuser

⊘ 950 mm

Ceiling recessed ø A + 1mm

Lamp caps **G5** 

Mounting type recessed,

Weight **7.8 kg**  Driver **EVG** 

Colour

white

Dimension c 120 mm

Type of light source **T5** 

Total power consumption **140 W** 

Cover IP 20

Designed for interior

Photometry