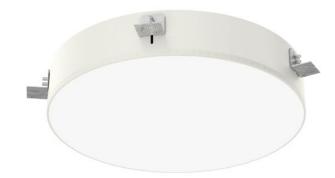

## DEMMO T5 RECESSED

series: DEMMO

## Ø 950 × 120 mm

Recessed luminaires for fluorescent tubes Body made of aluminium profile and steel sheet, powder coated Diffuser made of satinic or microprismatic plexi for soft light diffusion Electronic or dimmable electronic ballast Accessories to be ordered separately

## Product description

Product code 0-140912.000

Optics acrylic satin diffuser

⊘ 950 mm

Ceiling recessed ø A + 1mm

Lamp caps **G5** 

Mounting type recessed,

Weight **7.8 kg**  Driver **EVG** 