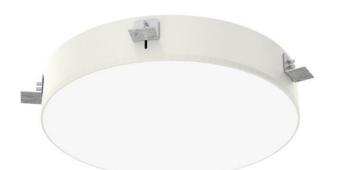

## **DEMMO T5 RECESSED**

series: DEMMO

## Ø 1250 × 120 mm

Recessed luminaires for fluorescent tubes
Body made of aluminium profile and steel sheet, powder coated
Diffuser made of satinic or microprismatic plexi for soft light diffusion
Electronic or dimmable electronic ballast
Accessories to be ordered separately

## Product description

Product code
0-140913.000

Optics
acrylic satin diffuser

Ø
1250 mm

Ceiling recessed
Ø A + 1mm

Lamp caps
G5

Mounting type Cover recessed, IP 20

Weight Designed for 10 kg interior