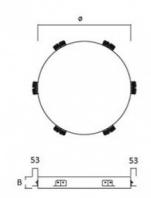

## Ø 1250 × 120 mm

Recessed luminaires for fluorescent tubes
Body made of aluminium profile and steel sheet, powder coated
Diffuser made of satinic or microprismatic plexi for soft light diffusion
Electronic or dimmable electronic ballast
Accessories to be ordered separately

Driver

Colour

white

Dimension c

Type of light source

Total power consumption

120 mm

252 W

## Product description

Product code
0-140913.000

Optics
acrylic satin diffuser

Ø
1250 mm

Ceiling recessed
Ø A + 1mm

Lamp caps
G5

Mounting type Cover recessed, IP 20

Weight Designed for 10 kg interior