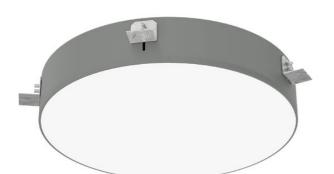

## **DEMMO T5 RECESSED**

series: DEMMO

Ø 500 × 120 mm

Recessed luminaires for fluorescent tubes
Body made of aluminium profile and steel sheet, powder coated
Diffuser made of satinic or microprismatic plexi for soft light diffusion
Electronic or dimmable electronic ballast
Accessories to be ordered separately

## Product description

Product code

0-140914.201

Optics

acrylic satin diffuser

Ø

500 mm

Ceiling recessed

ø A + 1mm

Lamp caps **2GX13** 

Mounting type recessed,

,

Weight 4.8 kg Driver

DALI / SwitchDim

Colour **gray** 

Dimension c

120 mm

Type of light source

TC-R

Total power consumption

100 W

Cover IP 20

Designed for **interior** 

DEMMO T5 RECESSED - 500 x x 120 mm