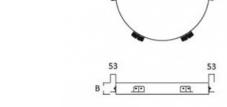

## Ø 650 × 120 mm

Recessed luminaires for fluorescent tubes
Body made of aluminium profile and steel sheet, powder coated
Diffuser made of satinic or microprismatic plexi for soft light diffusion
Electronic or dimmable electronic ballast
Accessories to be ordered separately

Driver

Colour

white

Dimension c

Type of light source

Total power consumption

120 mm

T5, TC-L

## Product description

Product code
0-140917.000

Optics
acrylic satin diffuser

Ø
650 mm

Ceiling recessed
Ø A + 1mm

Lamp caps

G5, 2G11 144 W

Mounting type Cover recessed, IP 20