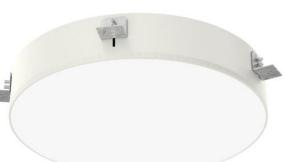

## **DEMMO T5 RECESSED**

series: DEMMO

## Ø 650 × 120 mm

Recessed luminaires for fluorescent tubes
Body made of aluminium profile and steel sheet, powder coated
Diffuser made of satinic or microprismatic plexi for soft light diffusion
Electronic or dimmable electronic ballast
Accessories to be ordered separately

## Product description

Product code
0-140917.000

Optics
acrylic satin diffuser

Ø
650 mm

Ceiling recessed
Ø A + 1mm

Lamp caps

G5, 2G11 144 W

Mounting type Cover recessed, IP 20