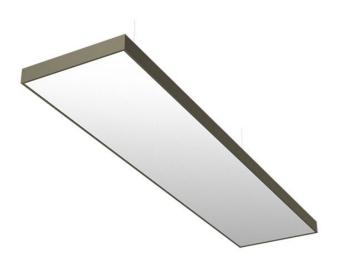

## EDDGE LED - SUSPENDED

series: EDDGE

## 1145 × 331 × 64 mm

Suspended LED luminaire Body made of extruded aluminium profile Diffuser made of satinic plexi for high-comfort soft light diffusion or microprismatic structure for glare reduction Brushed aluminium or powder coated finish Electronic or dimmable electronic ballast Accessories to be ordered separately

## Product description

Product code 0-141000.01F

Optics Microprismatic diffuser

Dimension a **1145 mm** 

Dimension c **64 mm** 

Total power consumption **35 W** 

Color temperatiure **3000 K** 

Mounting type suspended,

Weight **6 kg**  Driver **EVG** 

Colour moss grey

Dimension b 331 mm

Type of light source **LED** 

Luminous flux 5000 Im

Color index (RA) 80

Cover IP 20

Designed for interior