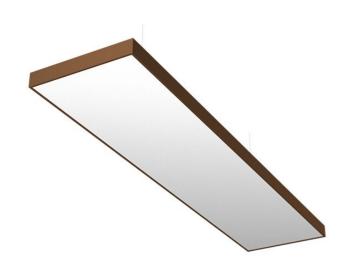

## **EDDGE LED - SUSPENDED**

series: EDDGE

LED Led lights

Direct

Suspended

## 1145 × 331 × 64 mm

Suspended LED luminaire

Body made of extruded aluminium profile

Diffuser made of satinic plexi for high-comfort soft light diffusion or microprismatic structure for glare reduction

Brushed aluminium or powder coated finish

Colour terra brown

Dimension b 331 mm

Type of light source

LED

Luminous flux

5140 lm

Color index (RA)

80