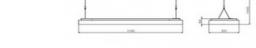

## 1145 × 331 × 64 mm

Suspended LED luminaire

Body made of extruded aluminium profile

Diffuser made of satinic plexi for high-comfort soft light diffusion or microprismatic structure for glare reduction

Brushed aluminium or powder coated finish

Electronic or dimmable electronic ballast

Accessories to be ordered separately

Product code 0-141001.01C

Optics Microprismatic diffuser

Dimension a

1145 mm

Dimension c

64 mm

Total power consumption

35 W

Color temperatiure

4000 K

Mounting type suspended,

Weight 6 kg

Driver

EVG

Colour terra brown

Dimension b 331 mm

Type of light source

LED

Luminous flux

5140 lm

Color index (RA)

80