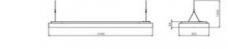

## 1145 × 331 × 64 mm

Suspended LED luminaire

Body made of extruded aluminium profile

Diffuser made of satinic plexi for high-comfort soft light diffusion or microprismatic structure for glare reduction

Brushed aluminium or powder coated finish

Electronic or dimmable electronic ballast

Accessories to be ordered separately