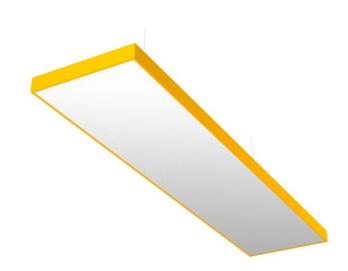

## 1145 × 331 × 64 mm

Suspended LED luminaire

Body made of extruded aluminium profile

Diffuser made of satinic plexi for high-comfort soft light diffusion or microprismatic structure for glare reduction

Brushed aluminium or powder coated finish

Colour traffic yellow

Dimension b

331 mm

Type of light source

LED

Luminous flux

5900 lm

Color index (RA)