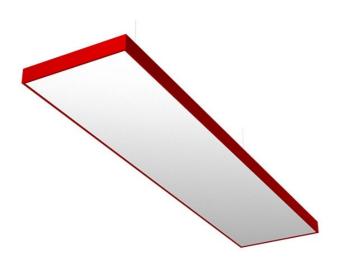

## EDDGE LED - SUSPENDED

series: EDDGE

## 1145 × 331 × 64 mm

Suspended LED luminaire Body made of extruded aluminium profile Diffuser made of satinic plexi for high-comfort soft light diffusion or microprismatic structure for glare reduction Brushed aluminium or powder coated finish Electronic or dimmable electronic ballast Accessories to be ordered separately

## Product description

Product code 0-141010.21L

Optics Microprismatic diffuser

Dimension a **1145 mm** 

Dimension c **64 mm** 

Total power consumption **43 W** 

Luminous flux indirect **1120 Im** 

Color index (RA) 80

Cover IP 20

Designed for interior Driver DALI / SwitchDim

Colour **ruby red** 

Dimension b 331 mm

Type of light source **LED** 

Luminous flux 5000 Im

Color temperatiure **3000 K** 

Mounting type suspended,