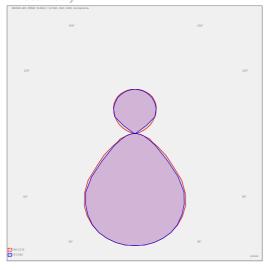

HORMEN CE a.s.

Moulíkova 3286/1b 150 00 Praha 5 IČO: 27154742 DIČ: CZ27154742 www.hormen.cz

## **EDDGE LED - SUSPENDED**

series: EDDGE





Direct and indirect





Suspended



Suspended LED luminaire

Body made of extruded aluminium profile

Diffuser made of satinic plexi for high-comfort soft light diffusion or microprismatic

structure for glare reduction

Brushed aluminium or powder coated finish

Electronic or dimmable electronic ballast

Accessories to be ordered separately



## Photometry



## Product description

Product code 0-141011.210

Optics

Microprismatic diffuser

Dimension a 1145 mm

Dimension c

64 mm

Total power consumption

43 W

Luminous flux indirect

1174 lm

Color index (RA)

80

Cover IP 20

Designed for interior

Driver

DALI / SwitchDim

Colour telemagenta

Dimension b

331 mm

Type of light source

LED

Luminous flux

5140 lm

Color temperatiure

4000 K

Mounting type suspended,

Weight 4.2 kg