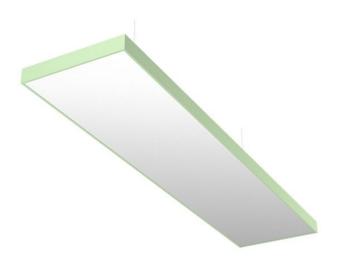

## EDDGE LED - SUSPENDED

series: EDDGE

## 1145 × 331 × 64 mm

Suspended LED luminaire Body made of extruded aluminium profile Diffuser made of satinic plexi for high-comfort soft light diffusion or microprismatic structure for glare reduction Brushed aluminium or powder coated finish Electronic or dimmable electronic ballast Accessories to be ordered separately

## Product description

Product code 0-141013.21S

Optics Microprismatic diffuser

Dimension a **1145 mm** 

Dimension c **64 mm** 

Total power consumption **52 W** 

Luminous flux indirect **1389 Im** 

Color index (RA) 80

Cover IP 20

Designed for interior Driver DALI / SwitchDim

Colour pastel green

Dimension b 331 mm

Type of light source **LED** 

Luminous flux 6060 Im

Color temperatiure **4000 K** 

Mounting type suspended,