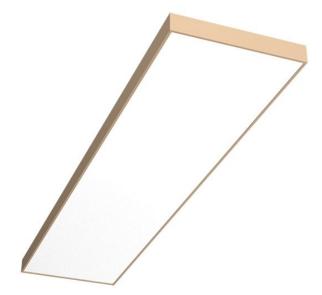

## EDDGE LED - SURFACE

series: EDDGE

## 1145 × 331 × 64 mm

LED fixture for surface mounting Body made of extruded aluminium profile Diffuser made of satinic plexi for high-comfort soft light diffusion or microprismatic structure for glare reduction Brushed aluminium or powder coated finish Electronic or dimmable electronic ballast Accessories to be ordered separately