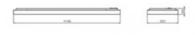

## 1145 × 331 × 64 mm

LED fixture for surface mounting Body made of extruded aluminium profile Diffuser made of satinic plexi for high-comfort soft light diffusion or microprismatic structure for glare reduction Brushed aluminium or powder coated finish Electronic or dimmable electronic ballast Accessories to be ordered separately

## Product description

Product code **0-141100.01A** 

Optics Microprismatic diffuser

Dimension a **1145 mm** 

Dimension c **64 mm** 

Total power consumption **35 W** 

Color temperatiure 3000 K

Mounting type surface mounted,

Weight **6 kg**  Driver **EVG** 

Colour gray biege

Dimension b 331 mm

Type of light source **LED** 

Luminous flux 5000 Im

Color index (RA) 80

Cover IP 20

Designed for interior