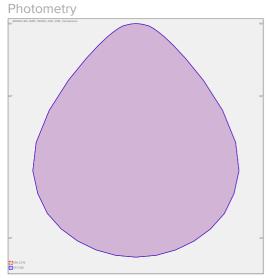

Weight **6 kg**  Driver **EVG** 

Colour gray biege

Dimension b 331 mm

Type of light source **LED** 

Luminous flux 5000 Im

Color index (RA) 80

Cover IP 20

Designed for interior