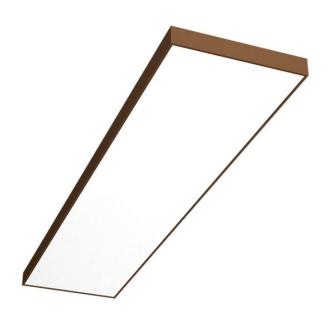

# **EDDGE LED - SURFACE**

series: EDDGE

LED Led lights

Direct

IP 20

Surface mounted

### 1145 × 331 × 64 mm

LED fixture for surface mounting

Body made of extruded aluminium profile

Diffuser made of satinic plexi for high-comfort soft light diffusion or microprismatic

structure for glare reduction

Brushed aluminium or powder coated finish Electronic or dimmable electronic ballast

Accessories to be ordered separately

## Product description

Product code Driver

0-141101.21C DALI / SwitchDim

Optics Colour Microprismatic diffuser terra brown

Dimension b Dimension a 1145 mm 331 mm Dimension c Type of light source

64 mm LED

Total power consumption Luminous flux 35 W 5140 lm