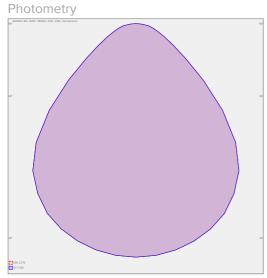

Weight **6 kg**  Driver **EVG** 

Colour gray biege

Dimension b 331 mm

Type of light source **LED** 

Luminous flux 5900 lm

Color index (RA) 80

Cover IP 20

Designed for interior