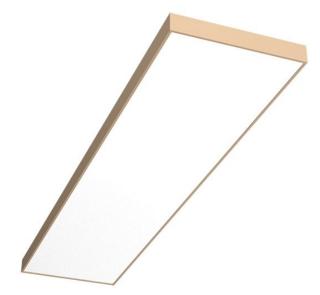

## EDDGE LED - SURFACE

series: EDDGE

## 1145 × 331 × 64 mm

LED fixture for surface mounting Body made of extruded aluminium profile Diffuser made of satinic plexi for high-comfort soft light diffusion or microprismatic structure for glare reduction Brushed aluminium or powder coated finish Electronic or dimmable electronic ballast Accessories to be ordered separately