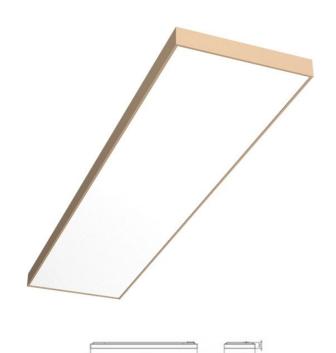

## **EDDGE LED - SURFACE**

series: EDDGE

Direct

IP 20

Surface mounted

LED fixture for surface mounting

Body made of extruded aluminium profile

Diffuser made of satinic plexi for high-comfort soft light diffusion or microprismatic

structure for glare reduction

Brushed aluminium or powder coated finish Electronic or dimmable electronic ballast

Accessories to be ordered separately

## Product description

Product code **0-141103.01A** 

Optics

Microprismatic diffuser

Dimension a **1145 mm** 

1145 111111

Dimension c

64 mm

Total power consumption

43 W

Color temperatiure

4000 K

Mounting type surface mounted,

Weight 6 kg Driver **EVG** 

Colour gray biege

Dimension b 331 mm

Type of light source

LED

Luminous flux **6060 lm** 

Color index (RA)

80

Cover IP 20

Designed for interior

Photometry