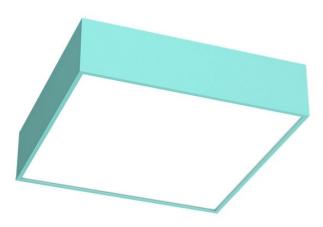

## EDDGE LED SQUARE

series: EDDGE

## 335 × 335 × 85 mm

LED fixture for suspension or surface mounting Body made of extruded aluminium profile Diffuser made of satinic plexi for high-comfort soft light diffusion or microprismatic structure for glare reduction Brushed aluminium or powder coated finish Electronic or dimmable electronic ballast Accessories to be ordered separately

## Product description

Product code **0-141200.00Q** 

Optics acrylic satin diffuser

Dimension a 335 mm

Dimension c **85 mm** 

Total power consumption **9 W** 

Color temperatiure 3000 K

Mounting type surface mounted, suspended

Weight **2.8 kg**  Driver **EVG** 

Colour light green

Dimension b 335 mm

Type of light source **LED** 

Luminous flux 1250 lm

Color index (RA) 80

Cover IP 20

> Designed for interior