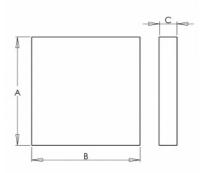

## Product description

Product code 0-141201.00A

Optics

acrylic satin diffuser

Dimension a 335 mm

Dimension c

85 mm

Total power consumption

9 W

Color temperatiure

Mounting type

4000 K

surface mounted, suspended

Weight 2.8 kg

Driver EVG

Colour gray biege

Dimension b 335 mm

Type of light source

LED

Luminous flux 1285 lm

Color index (RA)

80

Cover IP 20

Designed for interior