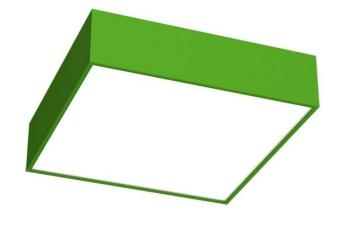

## **EDDGE LED SQUARE**

series: EDDGE

Direct

IP 20

Surface mounted

LED fixture for suspension or surface mounting

Body made of extruded aluminium profile

Diffuser made of satinic plexi for high-comfort soft light diffusion or microprismatic

structure for glare reduction

Brushed aluminium or powder coated finish

Electronic or dimmable electronic ballast

Accessories to be ordered separately

Product code

0-141202.20J

Optics

acrylic satin diffuser

Mounting type

surface mounted, suspended

Weight 2.8 kg

Driver

DALI / SwitchDim

Colour

yellow green

Dimension b