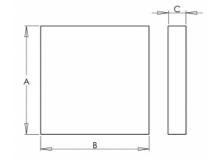

Dimension a

335 mm

Dimension c

85 mm

Total power consumption

11 W

Color temperatiure

3000 K

335 mm

Type of light source

LED

Luminous flux

1475 lm

Color index (RA)

80

Cover