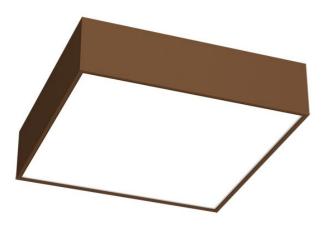

## LED Led lights

EDDGE LED SQUARE

series: EDDGE

## 335 × 335 × 85 mm

LED fixture for suspension or surface mounting Body made of extruded aluminium profile Diffuser made of satinic plexi for high-comfort soft light diffusion or microprismatic structure for glare reduction Brushed aluminium or powder coated finish Electronic or dimmable electronic ballast Accessories to be ordered separately

## Product description

| Product code |  |
|--------------|--|
| 0-141203.00C |  |

Optics acrylic satin diffuser

Dimension a 335 mm

Dimension c **85 mm** 

Total power consumption **11 W** 

Color temperatiure 4000 K