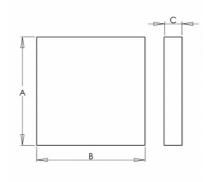

Dimension a **590 mm** 

Dimension c

64 mm

Total power consumption

35 W

Color temperatiure

3000 K

Mounting type

surface mounted, suspended

Weight 7.8 kg

Driver

DALI / SwitchDim

Colour

oyster white

Dimension b **590 mm** 

Type of light source