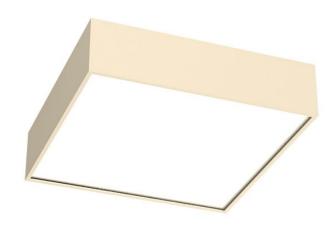

## **EDDGE LED SQUARE**

series: EDDGE

IP 20 IP 20

Surface mounted

LED fixture for suspension or surface mounting

Body made of extruded aluminium profile

Diffuser made of satinic plexi for high-comfort soft light diffusion or microprismatic

structure for glare reduction

Brushed aluminium or powder coated finish

Electronic or dimmable electronic ballast

Accessories to be ordered separately

Product code **0-141210.21V** 

Optics

Microprismatic diffuser