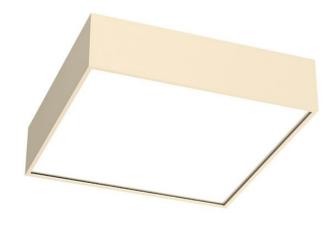

Dimension a

590 mm

Dimension c

64 mm

Total power consumption

35 W

Color temperatiure

4000 K

Mounting type

surface mounted, suspended

Weight 7.8 kg

Driver

DALI / SwitchDim

Colour

oyster white

Dimension b 590 mm