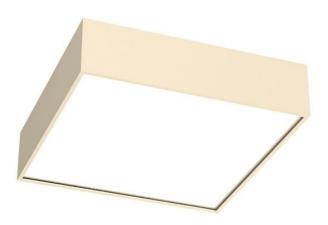

## EDDGE LED SQUARE

series: EDDGE

## 590 × 590 × 64 mm

LED fixture for suspension or surface mounting Body made of extruded aluminium profile Diffuser made of satinic plexi for high-comfort soft light diffusion or microprismatic structure for glare reduction Brushed aluminium or powder coated finish Electronic or dimmable electronic ballast Accessories to be ordered separately

## Product description

Product code 0-141212.21V

Optics Microprismatic diffuser

Dimension a **590 mm** 

Dimension c **64 mm** 

Total power consumption **43 W** 

Color temperatiure **3000 K** 

Mounting type surface mounted, suspended