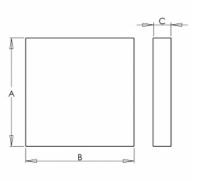

## Product description

Product code 0-141212.21V

Optics Microprismatic diffuser

Dimension a **590 mm** 

Dimension c **64 mm** 

Total power consumption **43 W** 

Color temperatiure **3000 K** 

Mounting type surface mounted, suspended

Weight **7.8 kg**  Driver DALI / SwitchDim

Colour oyster white

Dimension b 590 mm

Type of light source **LED** 

Luminous flux 5900 lm

Color index (RA) 80

Cover **IP 20** 

Designed for interior