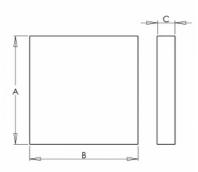

## Product description

Product code 0-141213.21V

Optics

Microprismatic diffuser

Dimension a

590 mm

Dimension c

64 mm

DALI / SwitchDim

Colour

oyster white

Dimension b

590 mm

Type of light source

LED

Luminous flux