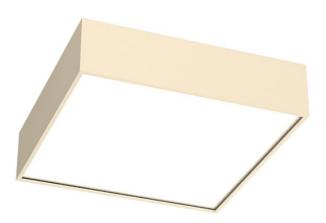

## EDDGE LED SQUARE

series: EDDGE

## 590 × 590 × 64 mm

LED fixture for suspension or surface mounting Body made of extruded aluminium profile Diffuser made of satinic plexi for high-comfort soft light diffusion or microprismatic structure for glare reduction Brushed aluminium or powder coated finish Electronic or dimmable electronic ballast Accessories to be ordered separately