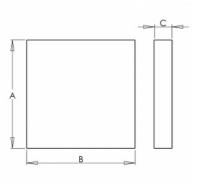

## Product description

Product code **0-141220.21V** 

Optics Microprismatic diffuser

Dimension a **590 mm** 

Dimension c **64 mm** 

Total power consumption **43 W** 

Luminous flux indirect **1120 Im** 

Color index (RA) 80

Cover IP 20

Designed for interior Driver DALI / SwitchDim

Colour oyster white

Dimension b 590 mm

Type of light source **LED** 

Luminous flux 5000 Im

Color temperatiure 3000 K

Mounting type surface mounted, suspended

Weight **7.6 kg**