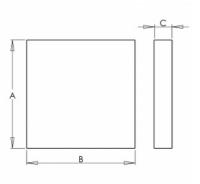

## Product description

Product code 0-141221.21V

Optics Microprismatic diffuser

Dimension a **590 mm** 

Dimension c **64 mm** 

Total power consumption **43 W** 

Luminous flux indirect **1174 Im** 

Color index (RA) 80

Cover IP 20

Designed for interior Driver DALI / SwitchDim

Colour oyster white

Dimension b 590 mm

Type of light source **LED** 

Luminous flux 5140 Im

Color temperatiure **4000 K** 

Mounting type surface mounted, suspended

Weight **7.6 kg**