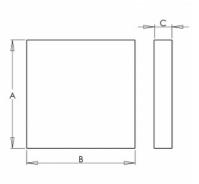

## Product description

Product code 0-141222.21V

Optics Microprismatic diffuser

Dimension a **590 mm** 

Dimension c **64 mm** 

Total power consumption **52 W** 

Luminous flux indirect **1326 Im** 

Color index (RA) 80

Cover IP 20

Designed for interior Driver DALI / SwitchDim

Colour oyster white

Dimension b 590 mm

Type of light source **LED** 

Luminous flux 5900 Im

Color temperatiure **3000 K** 

Mounting type surface mounted, suspended

Weight **7.6 kg**