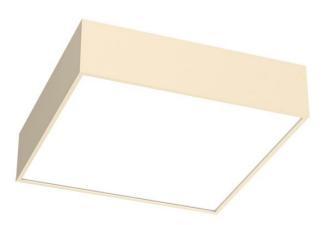

## EDDGE LED SQUARE

series: EDDGE

## 900 × 900 × 85 mm

LED fixture for suspension or surface mounting Body made of extruded aluminium profile Diffuser made of satinic plexi for high-comfort soft light diffusion or microprismatic structure for glare reduction Brushed aluminium or powder coated finish Electronic or dimmable electronic ballast Accessories to be ordered separately

## Product description

Product code 0-141230.20V

Optics acrylic satin diffuser

Dimension a 900 mm

Dimension c **85 mm** 

Total power consumption **79 W** 

Color temperatiure **3000 K** 

Mounting type surface mounted, suspended