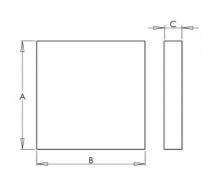

## 900 × 900 × 85 mm

LED fixture for suspension or surface mounting

Body made of extruded aluminium profile

Diffuser made of satinic plexi for high-comfort soft light diffusion or microprismatic

structure for glare reduction

## Product description

Product code

0-141231.20V

Optics acrylic satin diffuser

Dimension a

900 mm

Dimension c

85 mm

Total power consumption

79 W

Color temperatiure

4000 K

Mounting type

surface mounted, suspended

Weight 9.8 kg

Driver

DALI / SwitchDim

Colour

oyster white

Dimension b 900 mm

Type of light source

LED

Luminous flux

11565 lm