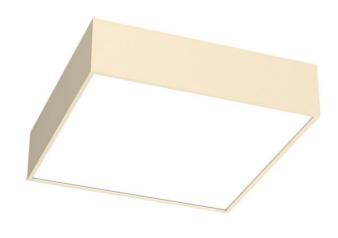

## **EDDGE LED SQUARE**

series: EDDGE

Surface mounted

## 900 × 900 × 85 mm

LED fixture for suspension or surface mounting

Body made of extruded aluminium profile

Diffuser made of satinic plexi for high-comfort soft light diffusion or microprismatic

structure for glare reduction

Brushed aluminium or powder coated finish

Electronic or dimmable electronic ballast Accessories to be ordered separately

## Product description

Product code

0-141231.20V

Optics acrylic satin diffuser

Dimension a

900 mm

Dimension c

85 mm