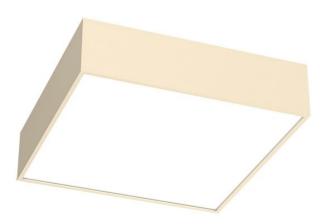

## EDDGE LED SQUARE

series: EDDGE

## 900 × 900 × 85 mm

LED fixture for suspension or surface mounting Body made of extruded aluminium profile Diffuser made of satinic plexi for high-comfort soft light diffusion or microprismatic structure for glare reduction Brushed aluminium or powder coated finish Electronic or dimmable electronic ballast Accessories to be ordered separately

## Product description

Product code 0-141232.20V

Optics acrylic satin diffuser

Dimension a 900 mm

Dimension c **85 mm** 

Total power consumption **96 W** 

Color temperatiure **3000 K** 

Mounting type surface mounted, suspended