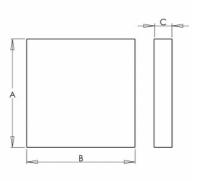

## Product description

Product code 0-141232.20V

Optics acrylic satin diffuser

Dimension a 900 mm

Dimension c **85 mm** 

Total power consumption **96 W** 

Color temperatiure **3000 K** 

Mounting type surface mounted, suspended

Weight **9.8 kg**  Driver DALI / SwitchDim

Colour oyster white

Dimension b 900 mm

Type of light source **LED** 

Luminous flux 13275 Im

Color index (RA) 80

Cover **IP 20** 

Designed for interior