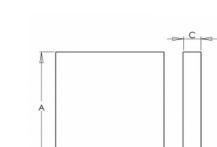

## Product description

Product code

0-141233.20V

Optics

acrylic satin diffuser

Dimension a

900 mm

Dimension c

85 mm

Total power consumption

96 W

Color temperatiure

4000 K

Mounting type

surface mounted, suspended

Weight 9.8 kg

Driver

DALI / SwitchDim

Colour

oyster white

Dimension b 900 mm

Type of light source

LED

Luminous flux

13635 lm

Color index (RA)

80

Cover

IP 20

Designed for interior