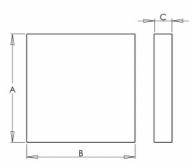

## Product description

Product code

0-141233.20V

Optics

acrylic satin diffuser

Dimension a

900 mm

Dimension c

85 mm

Total power consumption

96 W

Color temperatiure

4000 K

Mounting type

surface mounted, suspended

Weight 9.8 kg

Driver

DALI / SwitchDim

Colour

oyster white

Dimension b 900 mm

Type of light source

LED

Luminous flux

13635 lm

Color index (RA)

80

Cover

IP 20

Designed for interior