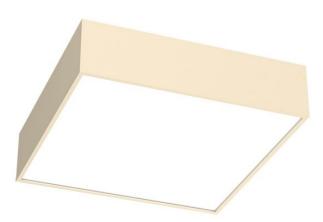

## EDDGE LED SQUARE

series: EDDGE

Surface mounted

## 900 × 900 × 85 mm

LED fixture for suspension or surface mounting Body made of extruded aluminium profile Diffuser made of satinic plexi for high-comfort soft light diffusion or microprismatic structure for glare reduction Brushed aluminium or powder coated finish Electronic or dimmable electronic ballast Accessories to be ordered separately