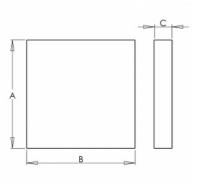

## Product description

Product code 0-141240.20V

Optics acrylic satin diffuser

Dimension a 900 mm

Dimension c **85 mm** 

Total power consumption **118 W** 

Luminous flux indirect **5600 Im** 

Color index (RA) 80

Cover IP 20

Designed for interior Driver DALI / SwitchDim

Colour oyster white

Dimension b 900 mm

Type of light source **LED** 

Luminous flux 11250 Im

Color temperatiure 3000 K

Mounting type surface mounted, suspended