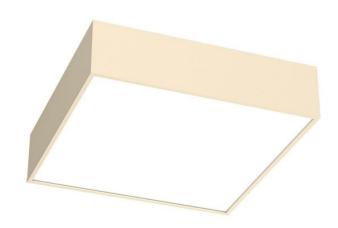

## **EDDGE LED SQUARE**

series: EDDGE

LED Led lights

Surface mounted

## 900 × 900 × 85 mm

LED fixture for suspension or surface mounting

Body made of extruded aluminium profile

Diffuser made of satinic plexi for high-comfort soft light diffusion or microprismatic

structure for glare reduction Brushed aluminium or powder coated finish

Electronic or dimmable electronic ballast

Accessories to be ordered separately

## Product description

Product code

0-141241.20V

Optics

acrylic satin diffuser

Dimension a

900 mm

Dimension c