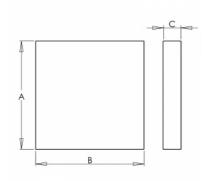

## 900 × 900 × 85 mm

LED fixture for suspension or surface mounting

Body made of extruded aluminium profile

Diffuser made of satinic plexi for high-comfort soft light diffusion or microprismatic

structure for glare reduction Brushed aluminium or powder coated finish

## Product description

Product code

0-141241.20V

Optics

acrylic satin diffuser

Dimension a

900 mm

Dimension c

85 mm

Total power consumption

118 W

Luminous flux indirect

5870 lm

Color index (RA)

80

Cover IP 20

Designed for interior

Driver

DALI / SwitchDim

Colour oyster white

Dimension b

900 mm

Type of light source

LED

Luminous flux

11565 lm

Color temperatiure

4000 K

Mounting type

surface mounted, suspended

Weight

9.6 kg