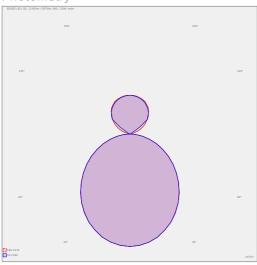

ixture for suspension or surface mounting

Body made of extruded aluminium profile

Diffuser made of satinic plexi for high-comfort soft light diffusion or microprismatic

structure for glare reduction Brushed aluminium or powder coated finish

Electronic or dimmable electronic ballast

Accessories to be ordered separately

## Product description

Product code

0-141241.20V

Optics

acrylic satin diffuser

Dimension a

900 mm

Dimension c

85 mm

Total power consumption

118 W

Luminous flux indirect

5870 lm

Color index (RA)

80

Cover IP 20

Designed for interior

Driver

DALI / SwitchDim

Colour oyster white

Dimension b

900 mm

Type of light source

LED

Luminous flux

11565 lm

Color temperatiure

4000 K

Mounting type

surface mounted, suspended

Weight

9.6 kg





## Photometry