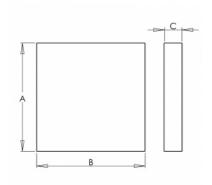

## Product description

Product code

0-141242.20V

Optics

acrylic satin diffuser

Dimension a

900 mm

Dimension c

85 mm

Total power consumption

144 W

Luminous flux indirect

6630 lm

Color index (RA)

80

Cover IP 20

Designed for interior

Driver

DALI / SwitchDim

Colour oyster white

Dimension b

900 mm

Type of light source

LED