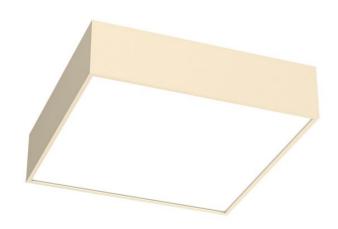

## **EDDGE LED SQUARE**

series: EDDGE

Surface mounted

LED fixture for suspension or surface mounting

Body made of extruded aluminium profile

Diffuser made of satinic plexi for high-comfort soft light diffusion or microprismatic structure for glare reduction

Brushed aluminium or powder coated finish

Electronic or dimmable electronic ballast

Accessories to be ordered separately