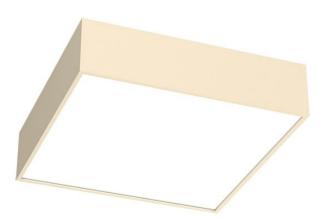

## EDDGE LED SQUARE

series: EDDGE

Surface mounted

## 900 × 900 × 85 mm

LED fixture for suspension or surface mounting Body made of extruded aluminium profile Diffuser made of satinic plexi for high-comfort soft light diffusion or microprismatic structure for glare reduction Brushed aluminium or powder coated finish Electronic or dimmable electronic ballast Accessories to be ordered separately