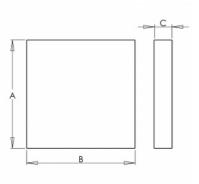

## Product description

Product code **0-141243.20V** 

Optics acrylic satin diffuser

Dimension a 900 mm

Dimension c **85 mm** 

Total power consumption **144 W** 

Luminous flux indirect 6945 Im

Color index (RA) 80

Cover IP 20

Designed for interior Driver DALI / SwitchDim

Colour oyster white

Dimension b 900 mm

Type of light source **LED** 

Luminous flux 13635 Im

Color temperatiure **4000 K** 

Mounting type surface mounted, suspended