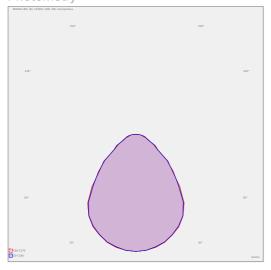

HORMEN CE a.s.

Moulíkova 3286/1b 150 00 Praha 5 IČO: 27154742 DIČ: CZ27154742 www.hormen.cz

## **EDDGE LED NARROW**

series: EDDGE





Direct



Surface mounted

## 603 × 120 × 64 mm

LED fixture for suspension or surface mounting

Body made of extruded aluminium profile

Diffuser made of satinic plexi for high-comfort soft light diffusion or microprismatic

structure for glare reduction

Brushed aluminium or powder coated finish

Electronic or dimmable electronic ballast

Accessories to be ordered separately



## Photometry



## Product description

Product code 0-141401.21V

Optics

Microprismatic diffuser

Dimension a

603 mm

Dimension c

64 mm

Total power consumption

21 W

Color temperatiure

3000 K

Mounting type

surface mounted, suspended

Weight 2.1 kg

Driver

DALI / SwitchDim

Colour

oyster white

Dimension b

120 mm

Type of light source

LED

Luminous flux

2918 lm

Color index (RA)

80

Cover IP 20