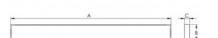

## Product description

Product code 0-141401.21V

Optics

Microprismatic diffuser

Dimension a

603 mm

Dimension c

64 mm

DALI / SwitchDim

Colour

oyster white

Dimension b

120 mm

Type of light source

LED

Luminous flux