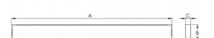

## 603 × 120 × 64 mm

LED fixture for suspension or surface mounting

Body made of extruded aluminium profile

Diffuser made of satinic plexi for high-comfort soft light diffusion or microprismatic

structure for glare reduction

## Product description

Product code 0-141403.21V

Optics

Microprismatic diffuser

Dimension a 603 mm

Dimension c

64 mm

Total power consumption

Colour

oyster white

Dimension b 120 mm

Type of light source

LED

Luminous flux

3354 lm

Color index (RA)