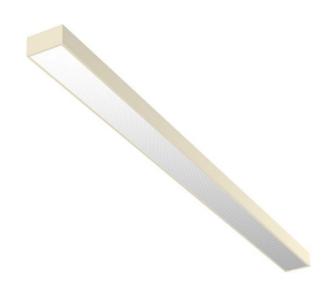

## EDDGE LED NARROW

series: EDDGE

## 1165 × 120 × 64 mm

LED fixture for suspension or surface mounting Body made of extruded aluminium profile Diffuser made of satinic plexi for high-comfort soft light diffusion or microprismatic structure for glare reduction Brushed aluminium or powder coated finish Electronic or dimmable electronic ballast Accessories to be ordered separately

## Product description

Product code **0-141410.21V** 

Optics Microprismatic diffuser

Dimension a **1165 mm** 

Dimension c **64 mm** 

Total power consumption **43 W** 

Color temperatiure 4000 K

Mounting type surface mounted, suspended