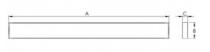

## Product description

Product code **0-141414.21V** 

Optics Microprismatic diffuser

Dimension a **1446 mm** 

Dimension c **64 mm** 

Total power consumption **53 W** 

Color temperatiure 4000 K

Mounting type surface mounted, suspended

Weight **4.6 kg**  Driver DALI / SwitchDim

Colour oyster white

Dimension b 120 mm

Type of light source **LED** 

Luminous flux 7640 lm

Color index (RA) 80

Cover IP 20