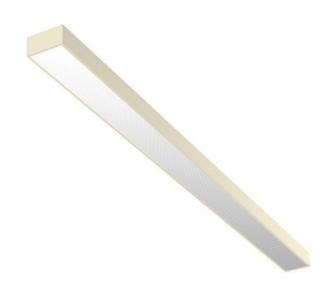

## 1446 × 120 × 64 mm

LED fixture for suspension or surface mounting Body made of extruded aluminium profile Diffuser made of satinic plexi for high-comfort soft light diffusion or microprismatic structure for glare reduction Brushed aluminium or powder coated finish Electronic or dimmable electronic ballast Accessories to be ordered separately

## Product description

Product code **0-141414.21V** 

Optics Microprismatic diffuser

Dimension a **1446 mm** 

Dimension c **64 mm** 

Total power consumption **53 W** 

Color temperatiure 4000 K

Mounting type surface mounted, suspended