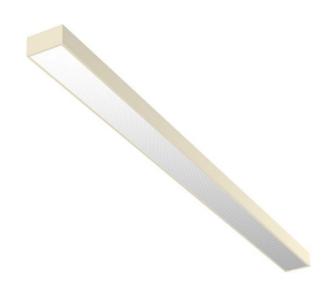

## 1446 × 120 × 64 mm

LED fixture for suspension or surface mounting Body made of extruded aluminium profile Diffuser made of satinic plexi for high-comfort soft light diffusion or microprismatic structure for glare reduction Brushed aluminium or powder coated finish Electronic or dimmable electronic ballast Accessories to be ordered separately

## Product description

Product code **0-141415.21V** 

Optics Microprismatic diffuser

Dimension a **1446 mm** 

Dimension c **64 mm** 

Total power consumption **63 W** 

Color temperatiure 3000 K

Mounting type surface mounted, suspended