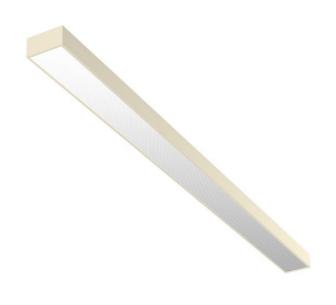

## 884 × 120 × 64 mm

LED fixture for suspension or surface mounting Body made of extruded aluminium profile Diffuser made of satinic plexi for high-comfort soft light diffusion or microprismatic structure for glare reduction Brushed aluminium or powder coated finish Electronic or dimmable electronic ballast Accessories to be ordered separately

## Product description

Product code 0-141426.21V

Optics Microprismatic diffuser

Dimension a **884 mm** 

Dimension c **64 mm** 

Total power consumption **42 W** 

Luminous flux indirect 1389 Im

Color index (RA) 80

Cover

Driver DALI / SwitchDim

Colour oyster white

Dimension b 120 mm

Type of light source **LED** 

Luminous flux 4584 Im

Color temperatiure **4000 K** 

Mounting type surface mounted, suspended