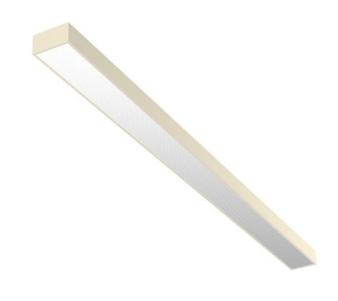

## **EDDGE LED NARROW**

series: EDDGE

LED Led lights

Surface mounted

## 884 × 120 × 64 mm

LED fixture for suspension or surface mounting

Body made of extruded aluminium profile

Diffuser made of satinic plexi for high-comfort soft light diffusion or microprismatic structure for glare reduction

Brushed aluminium or powder coated finish

Electronic or dimmable electronic ballast

Accessories to be ordered separately

Product description

Product code

0-141427.21V

Optics

Microprismatic diffuser

Dimension a

884 mm

Dimension c

64 mm

Total power consumption

49 W

Luminous flux indirect

1525 lm

Type of light source

LED

Luminous flux

5031 lm

Color temperatiure

3000 K

Mounting type

surface mounted, suspended