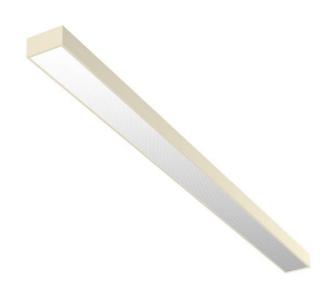

## EDDGE LED NARROW

series: EDDGE

## 884 × 120 × 64 mm

LED fixture for suspension or surface mounting Body made of extruded aluminium profile Diffuser made of satinic plexi for high-comfort soft light diffusion or microprismatic structure for glare reduction Brushed aluminium or powder coated finish Electronic or dimmable electronic ballast Accessories to be ordered separately

## Product description

Product code 0-141428.21V

Optics Microprismatic diffuser

Dimension a **884 mm** 

Dimension c **64 mm** 

Total power consumption **49 W** 

Luminous flux indirect **1597 Im** 

Color index (RA) 80

Cover

Driver DALI / SwitchDim

Colour oyster white

Dimension b 120 mm

Type of light source **LED** 

Luminous flux 5271 Im

Color temperatiure **4000 K** 

Mounting type surface mounted, suspended